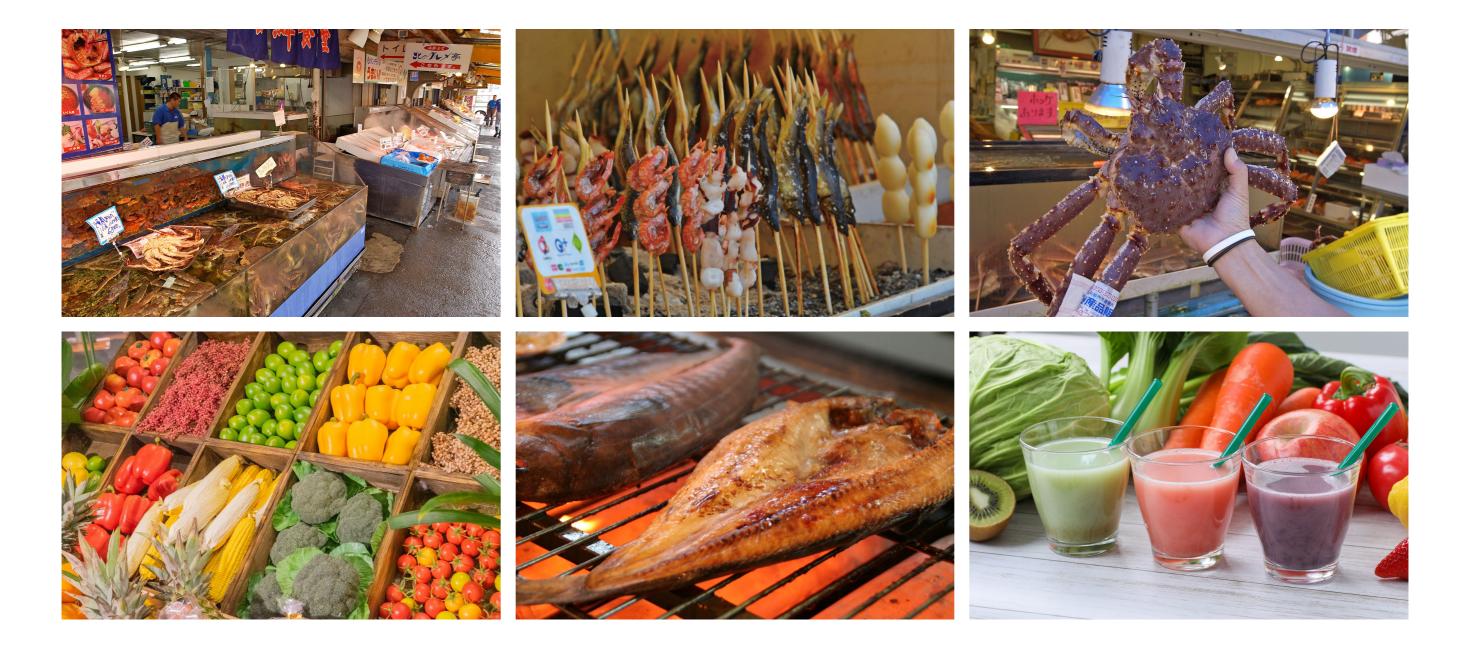

## 2 北海道の活魚・生鮮食材が 買える産直市場

北海道ならではの活魚や新鮮な農産物・加工食品が購入できる市場と、売られている食材を 料理して食べられるレストランが融合した施設。購入した生鮮食材は、持ち帰るだけではなく、 隣接するレストランで調理してもらい食する事ができます。また、併設する屋台に魚等を持ち込み、 調理してもらう事も可能にします。旬の食材を、選ぶ楽しみとその場で堪能する楽しみの両方が 味わえます。市民も旅行者も気軽に立ち寄れる、楽しい食べ歩きグルメが体感できる、札幌の 新しい食財拠点となります。

3 市場の鮮魚を持ち込み その場で調理してもらえる レストラン 1階で売られている鮮魚を持ち込み、好きな調理方法で調理した料理を堪能できる鮮魚売場併設 レストラン。刺身、炭焼き、煮付、アヒージョ、フリット等、食材に適したおすすめの調理方法で 素材の味を引き立てます。北海道の新鮮魚を気軽に楽しむスポットとして、市民や観光客が集 まる街中のスポットとなります。

狸COMICHI 計画概要