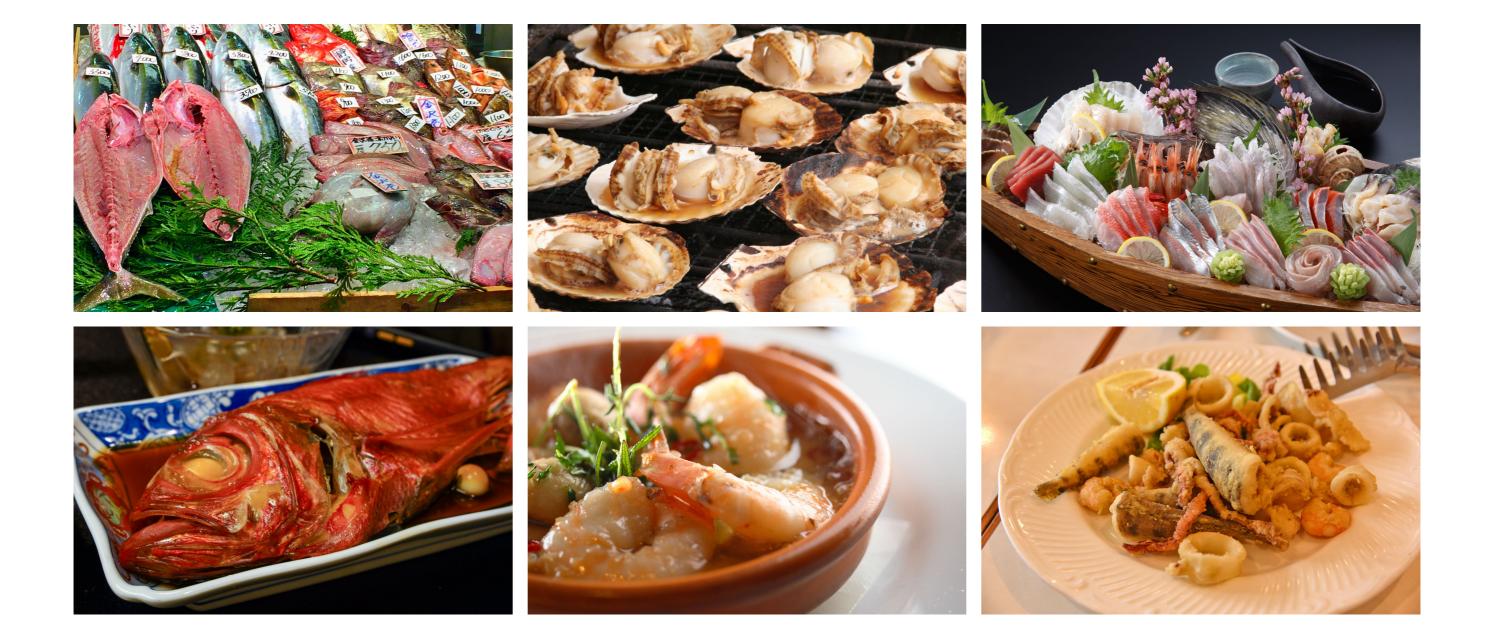

## 2 北海道の活魚・生鮮食材が 買える産直市場

北海道ならではの活魚や新鮮な農産物・加工食品が購入できる市場と、売られている食材を 料理して食べられるレストランが融合した施設。購入した生鮮食材は、持ち帰るだけではなく、 隣接するレストランで調理してもらい食する事ができます。また、併設する屋台に魚等を持ち込み、 調理してもらう事も可能にします。旬の食材を、選ぶ楽しみとその場で堪能する楽しみの両方が 味わえます。市民も旅行者も気軽に立ち寄れる、楽しい食べ歩きグルメが体感できる、札幌の 新しい食財拠点となります。

3 市場の鮮魚を持ち込み その場で調理してもらえる レストラン 1階で売られている鮮魚を持ち込み、好きな調理方法で調理した料理を堪能できる鮮魚売場併設 レストラン。刺身、炭焼き、煮付、アヒージョ、フリット等、食材に適したおすすめの調理方法で 素材の味を引き立てます。北海道の新鮮魚を気軽に楽しむスポットとして、市民や観光客が集 まる街中のスポットとなります。

狸COMICHI 計画概要