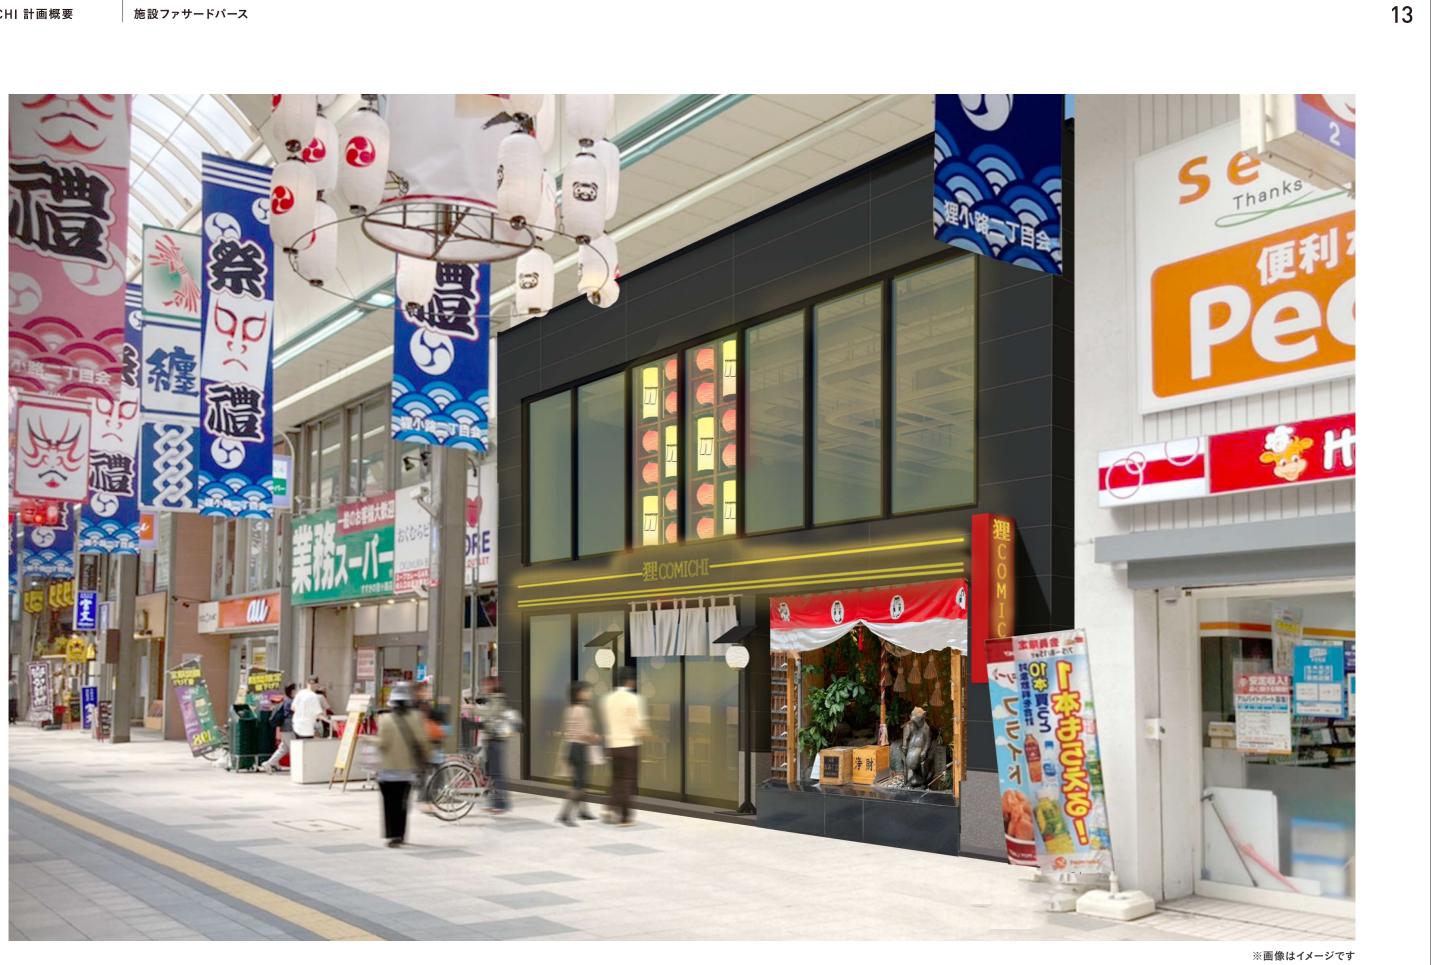

## 開拓時代から続く、北海道最古の商店街のひとつ、それが「狸小路商店街」です

明治6年から現存する狸小路商店街は、北海道最古の商店街の1つで、147年間同じ場所にあり続けています。 この商店街の始まりは、西2丁目から3丁目の両側に軒を並べて商家や飲食店が商売を始めた事に由来し、特に1丁目から3丁目には今でも歴史の長い店舗が集まっています。 2丁目には100年以上の歴史のある、北海道最古のビヤホール「狸小路ライオン」も現存します。現在では、7丁目から8丁目には、 古いビルや古民家をリノベーションした素敵な店舗も立ち並び観光客や旅行者だけではなく、地元の大人や若者が利用する店々も増えています。

札幌市の中心部に位置し、市民にも観光客にも愛される狸小路商店街 一番歴史の古い2~3丁目、まさにそこに位置する2丁目に
「札幌市民が楽しめて、来街者が必ず立ち寄る、コミュニティエリア」
「狸小路の歴史に触れ、北海道各地を体感できるEXPOの役割を持つ機能」
そして、「新しい賑わいと、北海道の食文化・観光魅力の発信拠点」
これらの機能を兼ね備えた、ゾーンを創り出します。