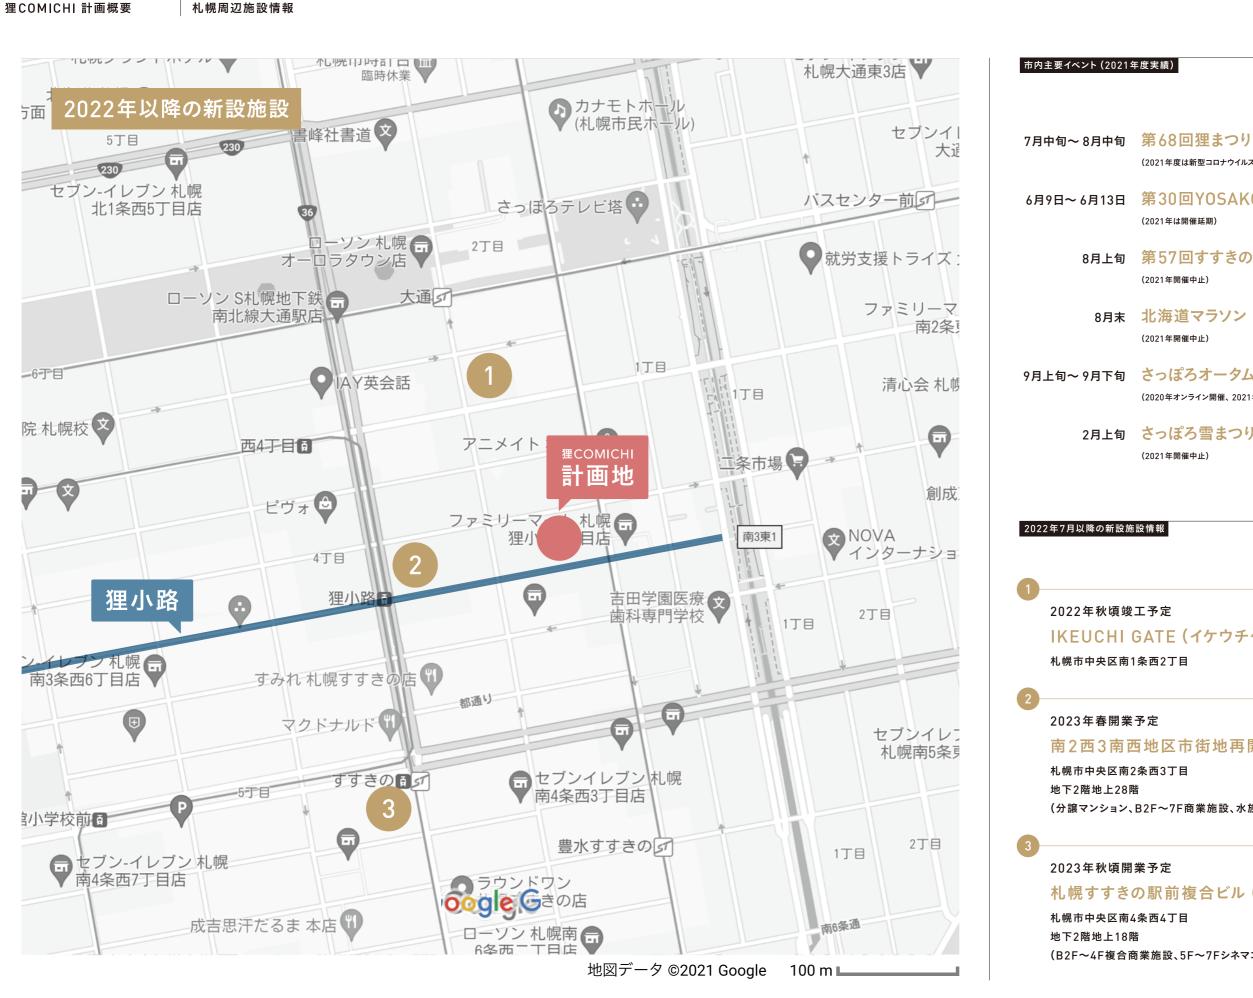

## 2月上旬 さっぽろ雪まつり 大通会場・すすきの会場

(2021年開催中止)

IKEUCHI GATE (イケウチゲート)

### 南2西3南西地区市街地再開発事業

(分譲マンション、B2F~7F商業施設、水族館、駐輪場)

### 札幌すすきの駅前複合ビル(仮称)

(B2F~4F複合商業施設、5F~7Fシネマコンプレックス、7F~18Fホテル)