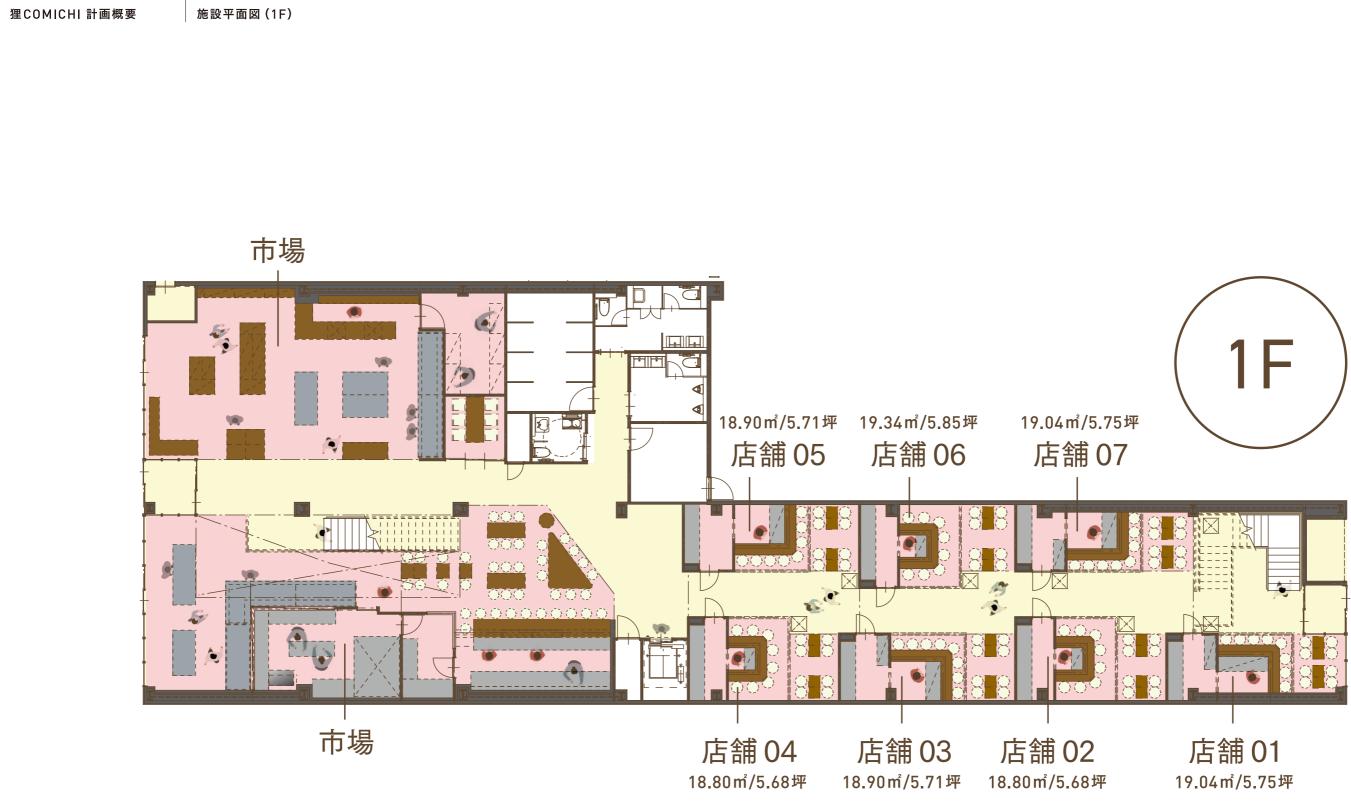

## 2 北海道の活魚・生鮮食材が 買える産直市場

北海道ならではの活魚や新鮮な農産物・加工食品が購入できる市場と、売られている食材を 料理して食べられるレストランが融合した施設。購入した生鮮食材は、持ち帰るだけではなく、 隣接するレストランで調理してもらい食する事ができます。また、併設する屋台に魚等を持ち込み、 調理してもらう事も可能にします。旬の食材を、選ぶ楽しみとその場で堪能する楽しみの両方が 味わえます。市民も旅行者も気軽に立ち寄れる、楽しい食べ歩きグルメが体感できる、札幌の 新しい食財拠点となります。

3 市場の鮮魚を持ち込み その場で調理してもらえる レストラン 1階で売られている鮮魚を持ち込み、好きな調理方法で調理した料理を堪能できる鮮魚売場併設 レストラン。刺身、炭焼き、煮付、アヒージョ、フリット等、食材に適したおすすめの調理方法で 素材の味を引き立てます。北海道の新鮮魚を気軽に楽しむスポットとして、市民や観光客が集 まる街中のスポットとなります。

狸COMICHI 計画概要

## ↓ 北海道各地の料理を楽しむ 屋台ストリート

一区画が小規模で、隣り合った人との会話が楽しめる、カウンター中心の空間を創ります。市民と来街者、お客様と店舗スタッフだけではなく、グループで来ても語らい交流ができる、札幌の新たなコミュニティ文化を生み出します。テラス席も設け、街や通りに賑わいをもたらします。公募等によって集まったご出店者は、全道各地からの人気店や、チャレンジしたい起業家も受け入れ育成し、インキュベーションとしての機能も有し、新しい価値を生み出します。