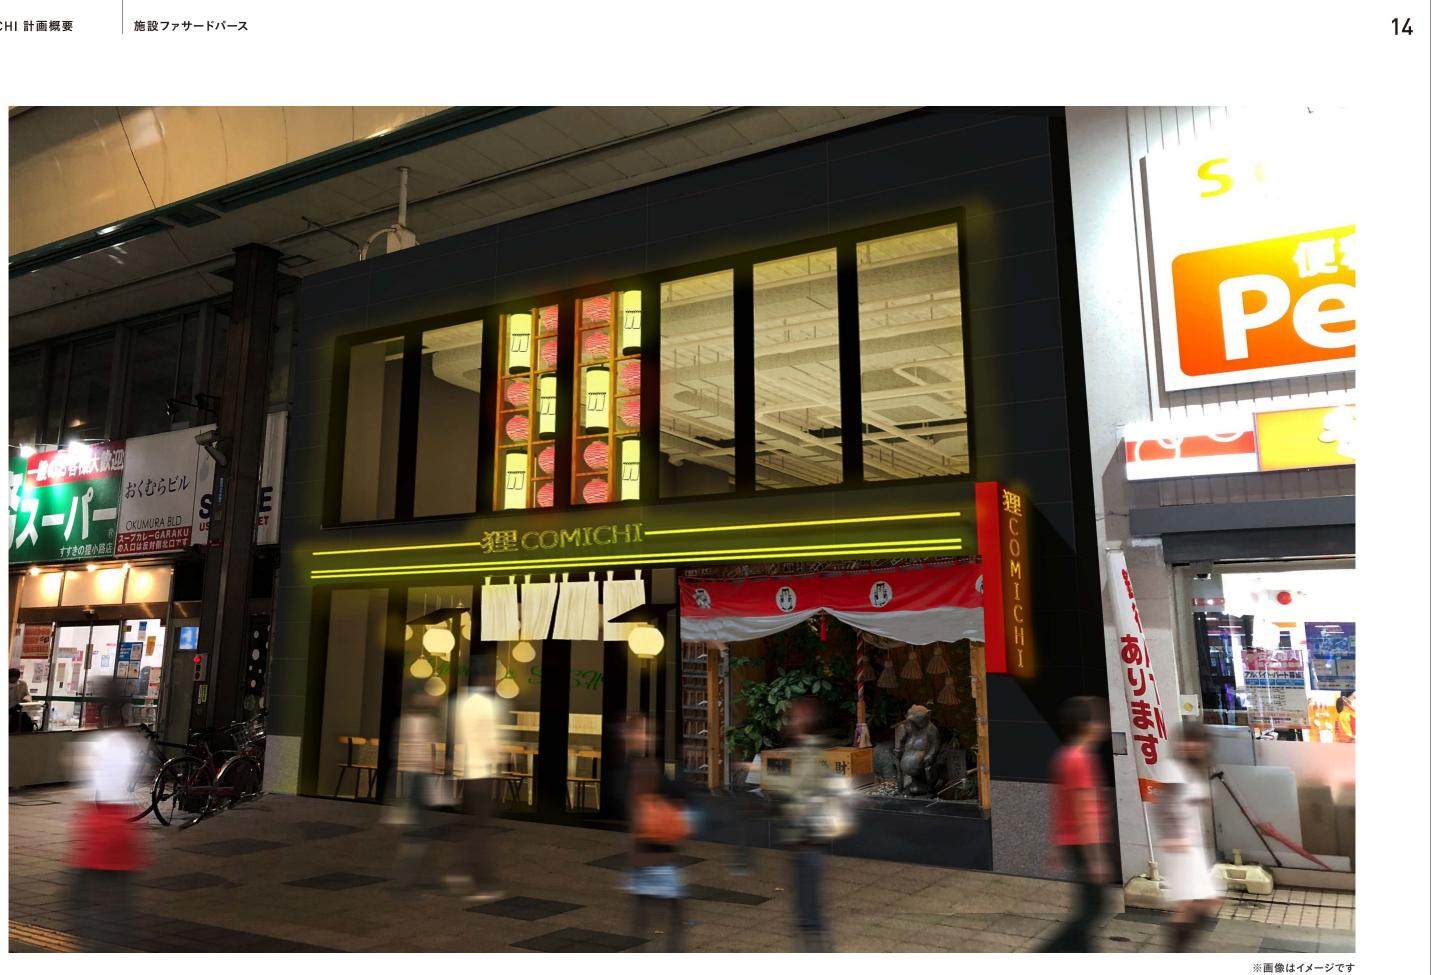

## 開拓時代から続く、北海道最古の商店街のひとつ、それが「狸小路商店街」です

明治6年から現存する狸小路商店街は、北海道最古の商店街の1つで、147年間同じ場所にあり続けています。 この商店街の始まりは、西2丁目から3丁目の両側に軒を並べて商家や飲食店が商売を始めた事に由来し、特に1丁目から3丁目には今でも歴史の長い店舗が集まっています。 2丁目には100年以上の歴史のある、北海道最古のビヤホール「狸小路ライオン」も現存します。現在では、7丁目から8丁目には、 古いビルや古民家をリノベーションした素敵な店舗も立ち並び観光客や旅行者だけではなく、地元の大人や若者が利用する店々も増えています。

札幌市の中心部に位置し、市民にも観光客にも愛される狸小路商店街 一番歴史の古い2~3丁目、まさにそこに位置する2丁目に
「札幌市民が楽しめて、来街者が必ず立ち寄る、コミュニティエリア」
「狸小路の歴史に触れ、北海道各地を体感できるEXPOの役割を持つ機能」
そして、「新しい賑わいと、北海道の食文化・観光魅力の発信拠点」
これらの機能を兼ね備えた、ゾーンを創り出します。