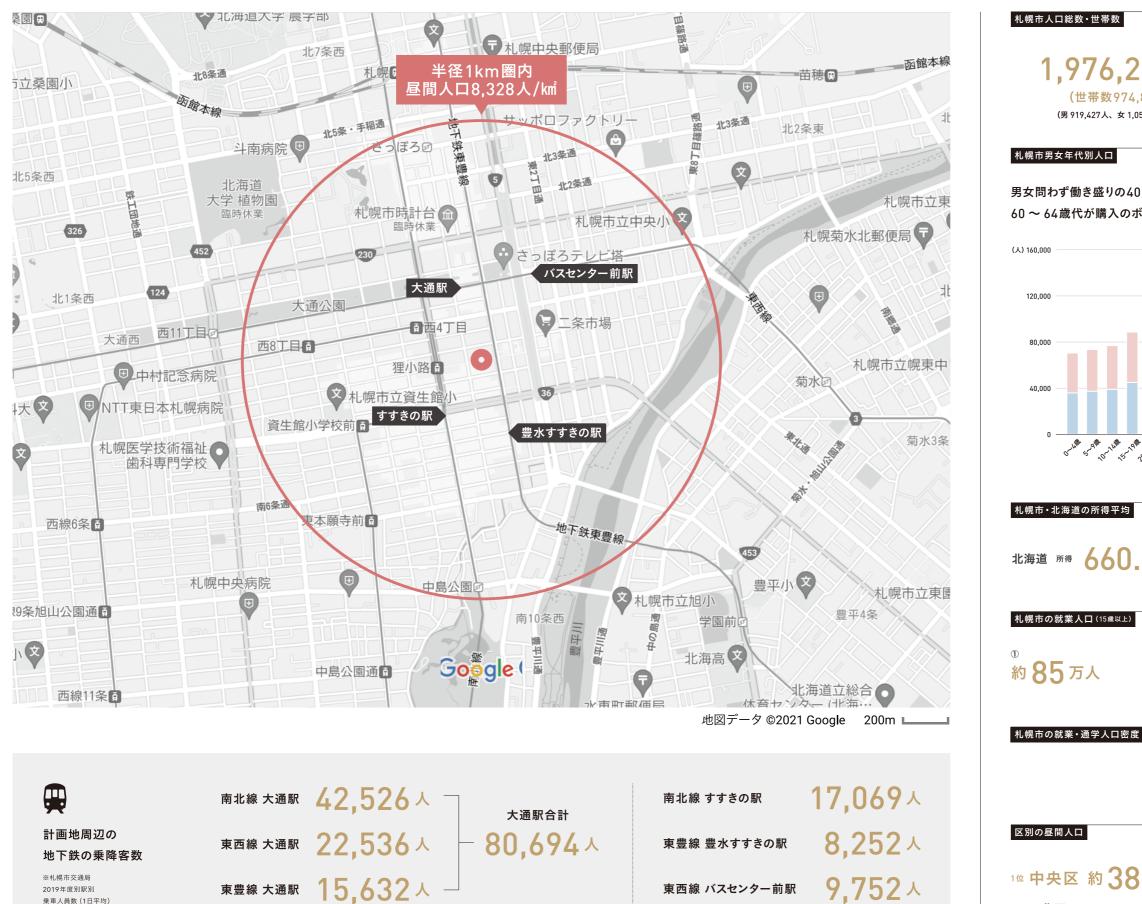

### 狸COMICHI 計画概要 人口属性データ

2019年度別駅別 乗車人員数(1日平均)

2位 北区

## 03

※2021年7月1日現在 札幌市国勢調査データ

(2021年度は新型コロナウイルス感染拡大防止のため「みこし渡御」「ナイトバーゲン」中止)