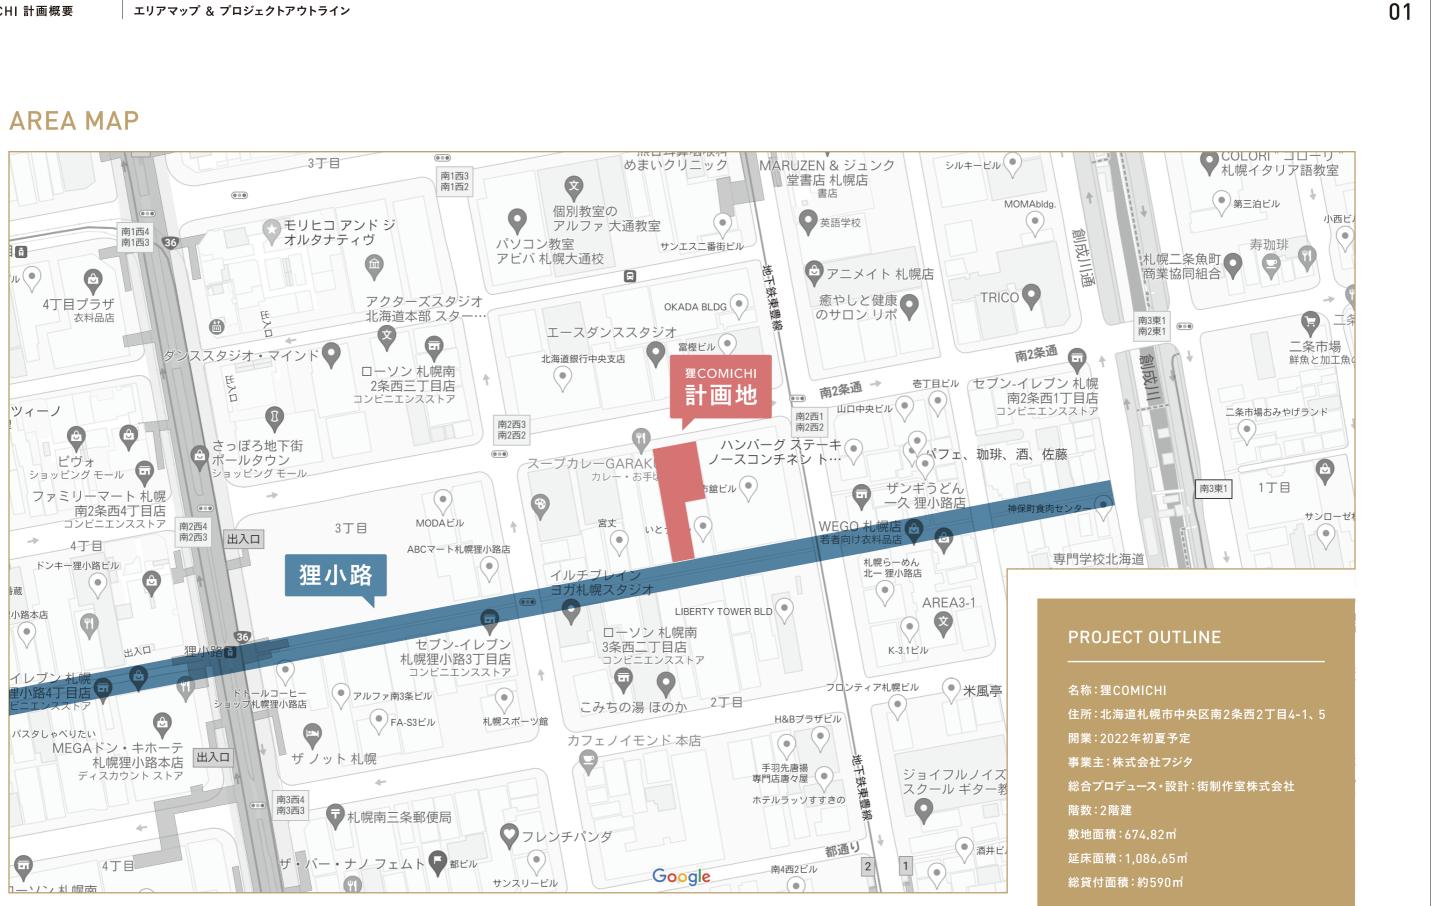

## 狸COMICHI 計画概要

2021年11月

### 狸COMICHI 計画概要 エリアマップ & プロジェクトアウトライン



地図データ ©2021 Google 20m ∟

### 狸COMICHI 計画概要 人口属性データ



2019年度別駅別 乗車人員数(1日平均)



2位 北区



## 03

※2021年7月1日現在 札幌市国勢調査データ

(2021年度は新型コロナウイルス感染拡大防止のため「みこし渡御」「ナイトバーゲン」中止)

### 6月9日~6月13日 第30回YOSAKO|ソーラン祭り(大通公園ほか)

(2021年は開催延期)

## 8月上旬 第57回すすきの祭り

(2021年開催中止)

### 8月末 北海道マラソン

(2021年開催中止)

## 9月上旬~9月下旬 さっぽろオータムフェスト大通公園

(2020年オンライン開催、2021年未定)

## 2月上旬 さっぽろ雪まつり 大通会場・すすきの会場

(2021年開催中止)

IKEUCHI GATE (イケウチゲート)

### 南2西3南西地区市街地再開発事業

(分譲マンション、B2F~7F商業施設、水族館、駐輪場)

### 札幌すすきの駅前複合ビル(仮称)

(B2F~4F複合商業施設、5F~7Fシネマコンプレックス、7F~18Fホテル)

## 開拓時代から続く、北海道最古の商店街のひとつ、それが「狸小路商店街」です

明治6年から現存する狸小路商店街は、北海道最古の商店街の1つで、147年間同じ場所にあり続けています。 この商店街の始まりは、西2丁目から3丁目の両側に軒を並べて商家や飲食店が商売を始めた事に由来し、特に1丁目から3丁目には今でも歴史の長い店舗が集まっています。 2丁目には100年以上の歴史のある、北海道最古のビヤホール「狸小路ライオン」も現存します。現在では、7丁目から8丁目には、 古いビルや古民家をリノベーションした素敵な店舗も立ち並び観光客や旅行者だけで